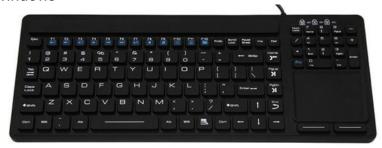

## Industrial keyboard

## Washable and Antibacterial rigid silicone Keyboard

## Model: SK308

- A specially designed Industrial Keyboard with touchpad - IP68 - Washable and Antibacterial

- Made of rigid silicone - Rubberized surface provides comfortable use of typing

Compatibility: Microsoft® Windows®7/Vista®/XP/2000/ME/98
Language: All the languages compatible with Windows®

Communication: USB2.0Key layout: 116 keys

- Dimensions: 346(L) x 136(W) x 12(T) mm

- Protection level: IP68

- Approvals: CE, FCC, RoHs & WEEE

4Sight @ Germiston Unit 22, Knightsgate Industrial Park 1401 Tel: (+27) 011 869 3925